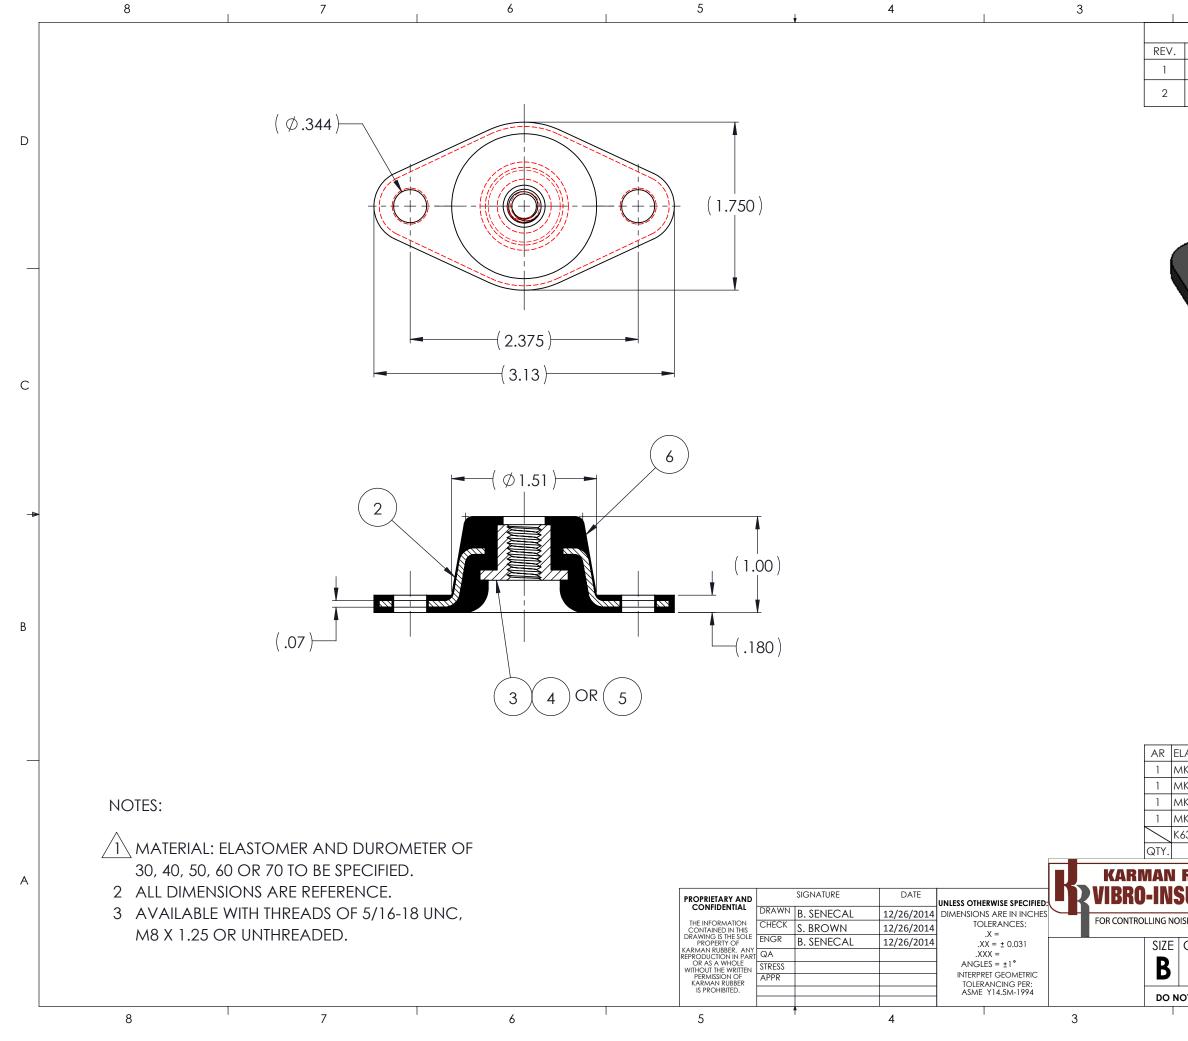

|                                                                         |                          |                   |        | C |  |
|-------------------------------------------------------------------------|--------------------------|-------------------|--------|---|--|
|                                                                         |                          |                   |        | ∎ |  |
|                                                                         |                          |                   |        |   |  |
| ELASTOMER<br>MK3650I-NT                                                 | K635-6<br>MK6350I-NT     |                   | 6<br>5 |   |  |
| MK6350I-M8                                                              | MK6350I-M8               |                   | 4      |   |  |
| MK6350I                                                                 | MK6350I                  |                   | 3      |   |  |
| MK6350B                                                                 | MK6350B                  |                   | 2      |   |  |
| K635                                                                    | K635                     |                   | 1      |   |  |
| DESCRIPTION                                                             | PART NUMBER              | MATERIAL OR NOTES | ITEM   |   |  |
| INUBBER TITLE: K635 SERIES A   SULATORS* VIBRO-INSULATOR WWW.KARMAN.COM |                          |                   |        |   |  |
| CAGE CODE                                                               | DWG. NO. REV <b>K635</b> |                   |        |   |  |
| NOT SCALE DRAWING                                                       | SCALE: 1:1 WEIGH         | T: N/A SHEET 1 C  | )F 1   |   |  |
| 2                                                                       |                          | 1                 |        |   |  |

| 2                                                   | 1          |          |
|-----------------------------------------------------|------------|----------|
| REVISIONS                                           |            |          |
| DESCRIPTION                                         | DATE       | APPROVED |
| INITIAL RELEASE OF DRAWING                          | 12/26/2014 | BS       |
| REVISE NOTE 1 TO INCLUDE 30<br>DUROMETER ELASTOMER. | 1/2/2015   | BS       |
|                                                     |            |          |